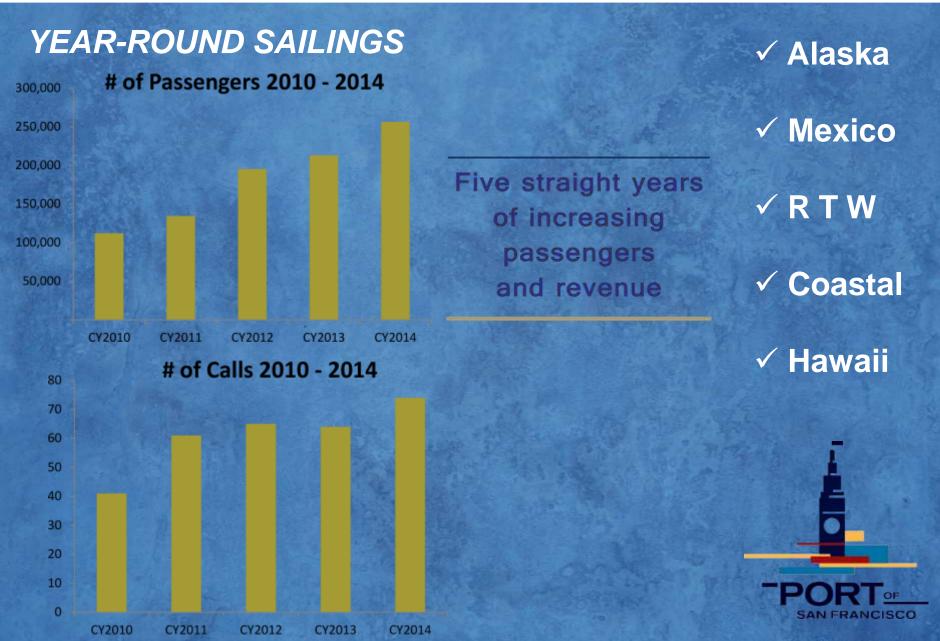

#### ANNUAL REVENUE TO THE PORT

*Port Fees* \$5.3 million 82 calls/yr.

- *Parking* \$573,000 180 spaces on non-cruise days
- *Events* \$1.2 million 52 events (avg. \$23,076)
- *Other Fees* <u>\$200,000</u>
  - *TOTAL:* \$7,273,000